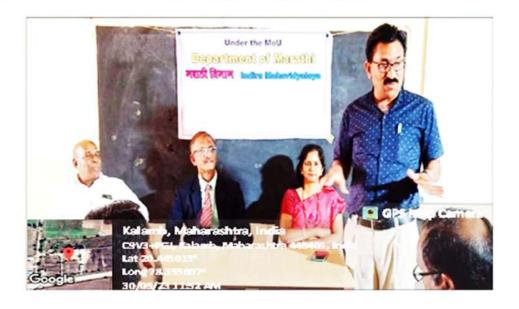

9. MoU between Department of Marathi, Indira Mahavidyalaya, Kalamb and Department of Marathi, Shivramji Moghe Arts, Commerce & Science College, Pandharkawada

Dr. Yashawant Moreshwar Longe Sarvinjan Shair John Trust's