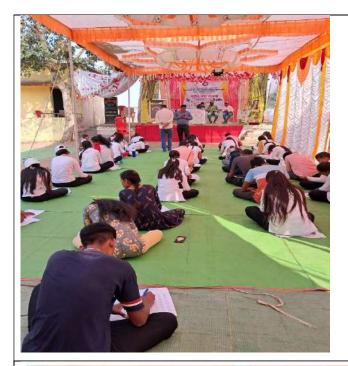

the National Education Policy (NEP) 2020 with a focus on research methodology in education. Participants engaged in fruitful discussions and shared insights on the practical implications of the policy in different educational settings. The serene environment of the Tiger Reserve added to the ambiance of intellectual exchange. The conference was a significant step towards fostering collaboration and understanding the evolving landscape of education in India under the NEP 2020.



PRINCIPAL

Shivramji Moghe Arts, Commerce &

Science College, Kelapuur (PKD)

MoU between Department of Marathi, Indira Mahavidyalaya, Kalamb and Department of Marathi, Shivramji Moghe Arts, Commerce & Science College, Pandharkawada.

#### Name of Activity: Late Dr. Bhau Mandavkar Memorial General Knowledge Test









## शिवरामजी मोघे महाविद्यालय, केळापूर येथे डॉ. मांडवकर स्मृती सामान्य ज्ञान परीक्षेचे आयोजन

नवजीवन (वृत्तसेवा)

महविद्यालय, कलंब आणि शिवरामजी मोचे कला, वाणिज्य आणि विज्ञान महविद्यालय, केळापूर दांच्यातील सामंजस्य कराराअंतर्गत त्रिवसमजी मोचे महाविद्यालयात हाँ, भारत मांडवकर स्मृती सामान्यझान परीक्षेत्रे आवोजन करण्यात आले. आजच्या काळात स्पर्धा परीक्षांचे महत्त्व वाढलेले असल्यामुळे या परीक्षेला भरघोस प्रतिसाद मिळाला.

प्रसंगी ॲडव्होकेट जी.पी. खेरकार



तिसाद मिळाला. बी.ए. मार्ग २ यांना प्रदान करण्यात प्रदान करण्यात आले. ५० टक्क्यपेश या प्रदेशेच्या परितोषिक वितरण आले. दितीय पारितोषिक ७०० लास्त गण मिळविगाऱ्य विदार्थाना रुपयांची ब्रधसंपदा आणि प्रमाणपत्र प्रमाणपत्र देण्यात आते. बांच्या हस्ते गुणानुक्रमे तीन दिशार्थ्यांना हे पृथ्वीराज धीरज प्रवहाग, बी.ए. यावेळी

सामान्यज्ञान परीक्षांच्या मा