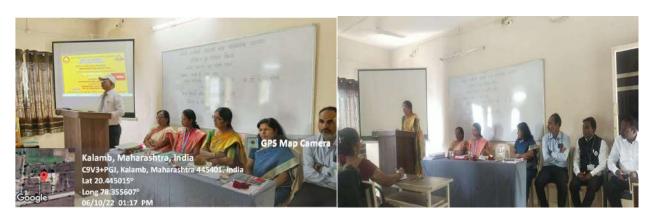

3. MoU between Department of Commerce, Indira Mahavidyalaya, Kalamb and Department of Commerce, Shivshakti Arts & Commerce College, Babhulgaon Dist. Yavatmal.

MEMORANDUM

OF

UNDERSTANDING

BETWEEN

DEPARTMENT OF COMMERCE

INDIRA MAHAVIDYALAYA KALAMB,

DIST. YAVATMAL

AND

DEPARTMENT OF COMMERCE

SHIVSHAKTI ARTS & COMMERCE COLLEGE,

BABHULGOAN DIST. YAVATMAL

Dr. Yashawani Moreshwar Donde Sarwajanik Shaikshanik Trust's