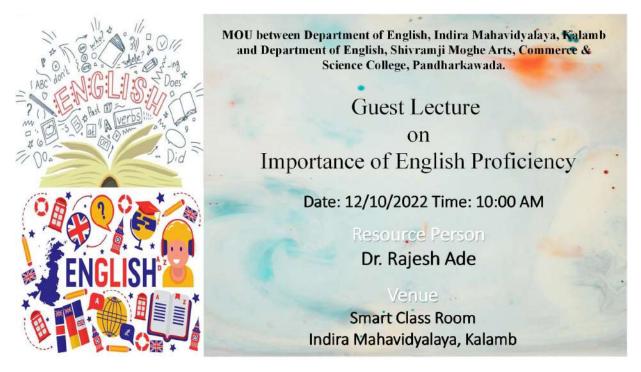

7. MoU between Department of English, Indira Mahavidyalaya, Kalamb and Department of English, Shivramji Moghe Arts, Commerce & Science College, Pandharkawada.

MEMORANDUM OF UNDERSTANDING

BETWEEN

DEPARTMENT OF ENGLISH
INDIRA MAHAVIDYALAYA, KALAMB,
DIST. YAVATMAL

AND

DEPARTMENT OF ENGLISH
SHIVRAMJI MOGHE ARTS, COMMERCE
AND SCIENCE COLLEGE,
PANDHARKAWDA

Dr. Yashawant Moreshwar Donde Sarwajanik Shaikshanik Trust's

### INDIRA MAHAVIDYALAYA

KALAMB, DIST. YAVATMAL, MAHARASHTRA 445401 Tele. (07201) 226147/226129 Mob. Principal — 9422867658, IQAC Coordinator: 9960395755 NAAC Accredited with B+ Grade (CGPA: 2.65)

E mail - imvkalamb@yahoo.co.in, Website - www.indiramahavidyalaya.com

1

No.: 50 | 21-22 Date: 10 | 21 2 2

MEMORANDUM
OF
UNDERSTANDING
BETWEEN
INDIRA MAHAVIDYALAYA, KALAMB,
DIST. YAVATMAL
AND

SHIVRAMJI MOGHE ARTS, COMMERCE AND SCIENCE COLLEGE, PANDHARKAWDA

### INTRODUCTION:

This Memorandum of Understanding is hereby made between Department of English INDIRA MAHAVIDYALAYA, KALAMB, DIST. YAVATMAL, affiliated to Sant Gadge Baba Amravati University, Amravati office at Kalamb Dist. Yavatmal 445401.

And

Department of English, SHIVRAMJI MOGHE ARTS, COMMERCE AND SCIENCE COLLEGE, PANDHARKAWDA, affiliated to Sant Gadge Baba Amravati University, Amravati.

Partner 1: Indira Mahavidyalaya, Kalamb Dist. Yavatmal established in year 1983 which offers undergraduate courses in Arts, Commerce and Science and Post Graduate courses i.e. Master of Arts in Marathi and Master of Commerce. The college is re-accredited with 'B'' Grade by NAAC with CGPA 2.65. The college is having qualified staff and experts in various subjects of Humanities, Science and Commerce streams. The college is affiliated to Sant Gadge Baba Amravati University, Amravati.

Partner 2: SHIVRAMJI MOGHE ARTS, COMMERCE AND SCIENCE COLLEGE, PANDHARKAWDA, established in year 1998 which offers undergraduate courses in Arts Commerce and Science. The college is re-accredited with 'B' Grade by NAAC with CGPA 2.43. The college is having qualified staff and experts in various subjects

of Humanities, Science and Commerce streams. The college is affiliated to Sant Gadge Baba Amravati University, Amravati.

### PURPOSE:

The propose of this Memorandum of Understanding is to continue and expand a framework of co-operation between Department of English, Indira Mahavidyalaya, Kalamb, Dist. Yavatmal and Department of English, Shivramji Moghe Art, Commerce And Science College, Pandharkawda, to develop mutually faculty oriented and student centric, beneficial academic programmes, projects and activities which enhance research, innovative techniques in teaching-learning process...