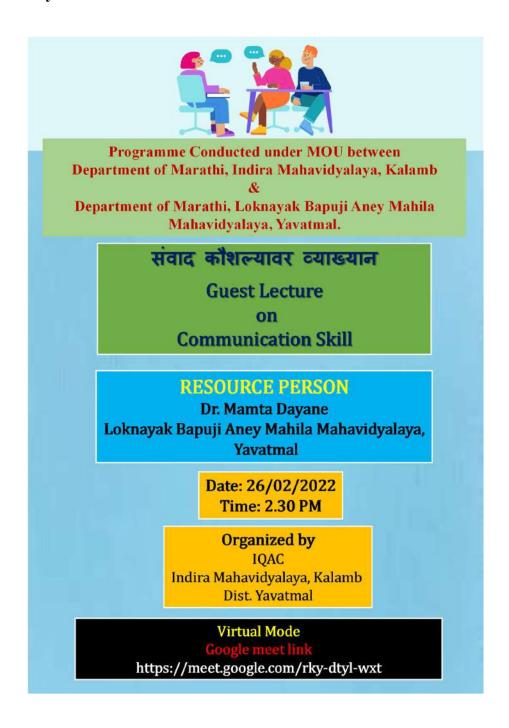

6. MoU between Department of Marathi, Indira Mahavidyalaya, Kalamb and Department of Marathi, Loknayak Bapuji Aney Mahila Mahavidyalaya, Yavatmal.

%.

b) Prof. Dr. Mamta V. Dayne,

Assistant professor and Head of Dept. Loknayak Bapuji Aney Mahila Mahavidyalaya, Yavatmal

Mob. No.: 9422391217

Email - mamtadayane07@gmail.com

The Memorandum of Understanding will remain valid for the period of Syears on the date it is signed by the parties.

Prof. Dr. Mamta Dayane, Assistant Professor and Head, Dept. of Marathi, Loknayak Bapuji Aney Mahila Mahavidyalaya, Yavatmal.

Mob. No.: 9422391217 Email - mamtadayane07@gmail.com