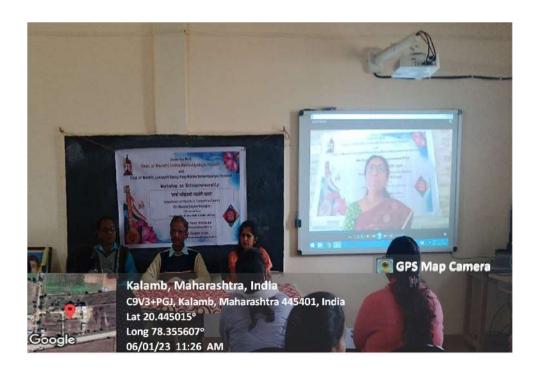

6. MoU between Department of Marathi, Indira Mahavidyalaya, Kalamb and Department of Marathi, Loknayak Bapuji Aney Mahila Mahavidyalaya, Yavatmal.

%.

b) Prof. Dr. Mamta V. Dayne,

Assistant professor and Head of Dept. Loknayak Bapuji Aney Mahila Mahavidyalaya, Yavatmal

Mob. No.: 9422391217

Email - mamtadayane07@gmail.com

The Memorandum of Understanding will remain valid for the period of Syears on the date it is signed by the parties.

Prof. Dr. Mamta Dayane, Assistant Professor and Head, Dept. of Marathi, Loknayak Bapuji Aney Mahila Mahavidyalaya, Yavatmal.

Mob. No.: 9422391217 Email - mamtadayane07@gmail.com